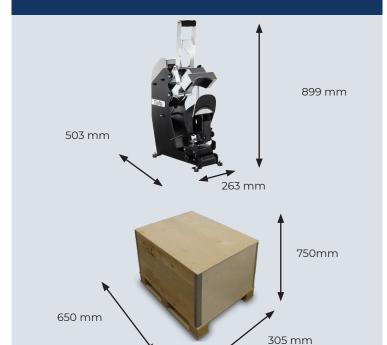

Power 600 W

Power supply 240 V Single-phase

Amperage 3 A

**Applications** Direct to Garment, Flex, Textile

Sublimation, Laser Transfer,

Screen Printing

Dimensions 899x503x231 mm

35x20x9 "

#### **DIMENSIONS**