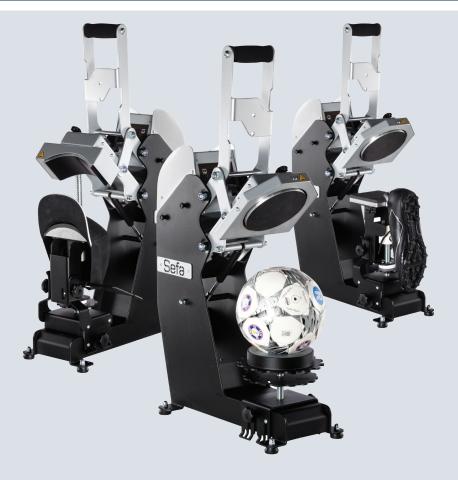

# **CLAM SPORT RANGE**

- Suitable for balls, caps, logos and shoes
- Quick and tool-free change of elements

#### User friendly:

- \* Easy replacement of the plate
- \* Automatic opening by electromagnet
- Optimal heat & pressure distribution
- Robust frame
- Suitable for laser transfer applications, screen printing, sublimation on textile and textile transfer
- Ideal for small productions
- Manufactured in France
- 2-year guarantee on the machine
- 10-year guarantee on heating element

#### **TECHNICAL CHARACTERISTICS**

Type Electromagnetic

**Operation** Clam

Platen size Ball: Size 0 to 7 + Rugby

Cap: 17 x 8 cm (EU & US version)

Logo: 13 x 13 cm

Weight 24 Kg

°C / °F Max 220 °C / 429 °F

Power 600 W

Power supply 240 V Single-phase

Amperage 3 A

**Applications** Direct to Garment, Flex, Textile

Sublimation, Laser Transfer,

Screen Printing

Dimensions 899x503x231 mm

35x20x9 "