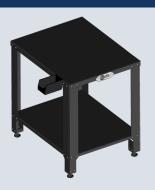

## **OPTIONAL ACCESSORIES**

Support table

CAP Accessory

**BALL Accessory** 

SHOE Accessory

**FLAT Plate** 

Email

Phone

#### **OPTIONAL ACCESSORIES**

TAB-98 LITE Support table.

ACC-BALL

Upper & lower ball accessory for Clam Sport.

ACC-CAP CB / US

Upper & lower cap accessory for Clam Ball (European and US version available).