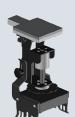

# **CLAM SPORT RANGE**

- Suitable for balls, caps, logos and shoes
- Quick and tool-free change of elements

#### User friendly:

- \* Easy replacement of the plate
- \* Automatic opening by electromagnet
- Optimal heat & pressure distribution
- Robust frame
- Suitable for laser transfer applications, screen printing, sublimation on textile and textile transfer
- Ideal for small productions
- Manufactured in France
- 2-year guarantee on the machine
- 10-year guarantee on heating element

#### **TECHNICAL CHARACTERISTICS**

Type Electromagnetic

**Operation** Clam

Platen size Ball: Size 0 to 7 + Rugby

Cap: 17 x 8 cm (EU & US version)

Logo: 13 x 13 cm

Weight 24 Kg

°C / °F Max 220 °C / 429 °F

Power 600 W

Power supply 240 V Single-phase

Amperage 3 A

**Applications** Direct to Garment, Flex, Textile

Sublimation, Laser Transfer,

Screen Printing

Dimensions 899x503x231 mm

35x20x9 "