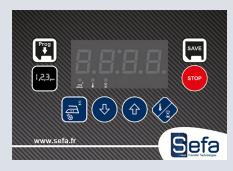

#### **SETTINGS**

Electronics developed by Sefa

Accurate and fast regulation (PID control) for a wide range

of heat transfer products : Flex, flock, sublimation, screen printing transfer. Double timer (main + pre-heat)

2 cycle counters 3 settable programs Stop cycle function

From 0 to 570 sec (precision +/- 1%). From 0 to 220°C (precision +/- 1%).

Heating time to reach 180°C:5 min.