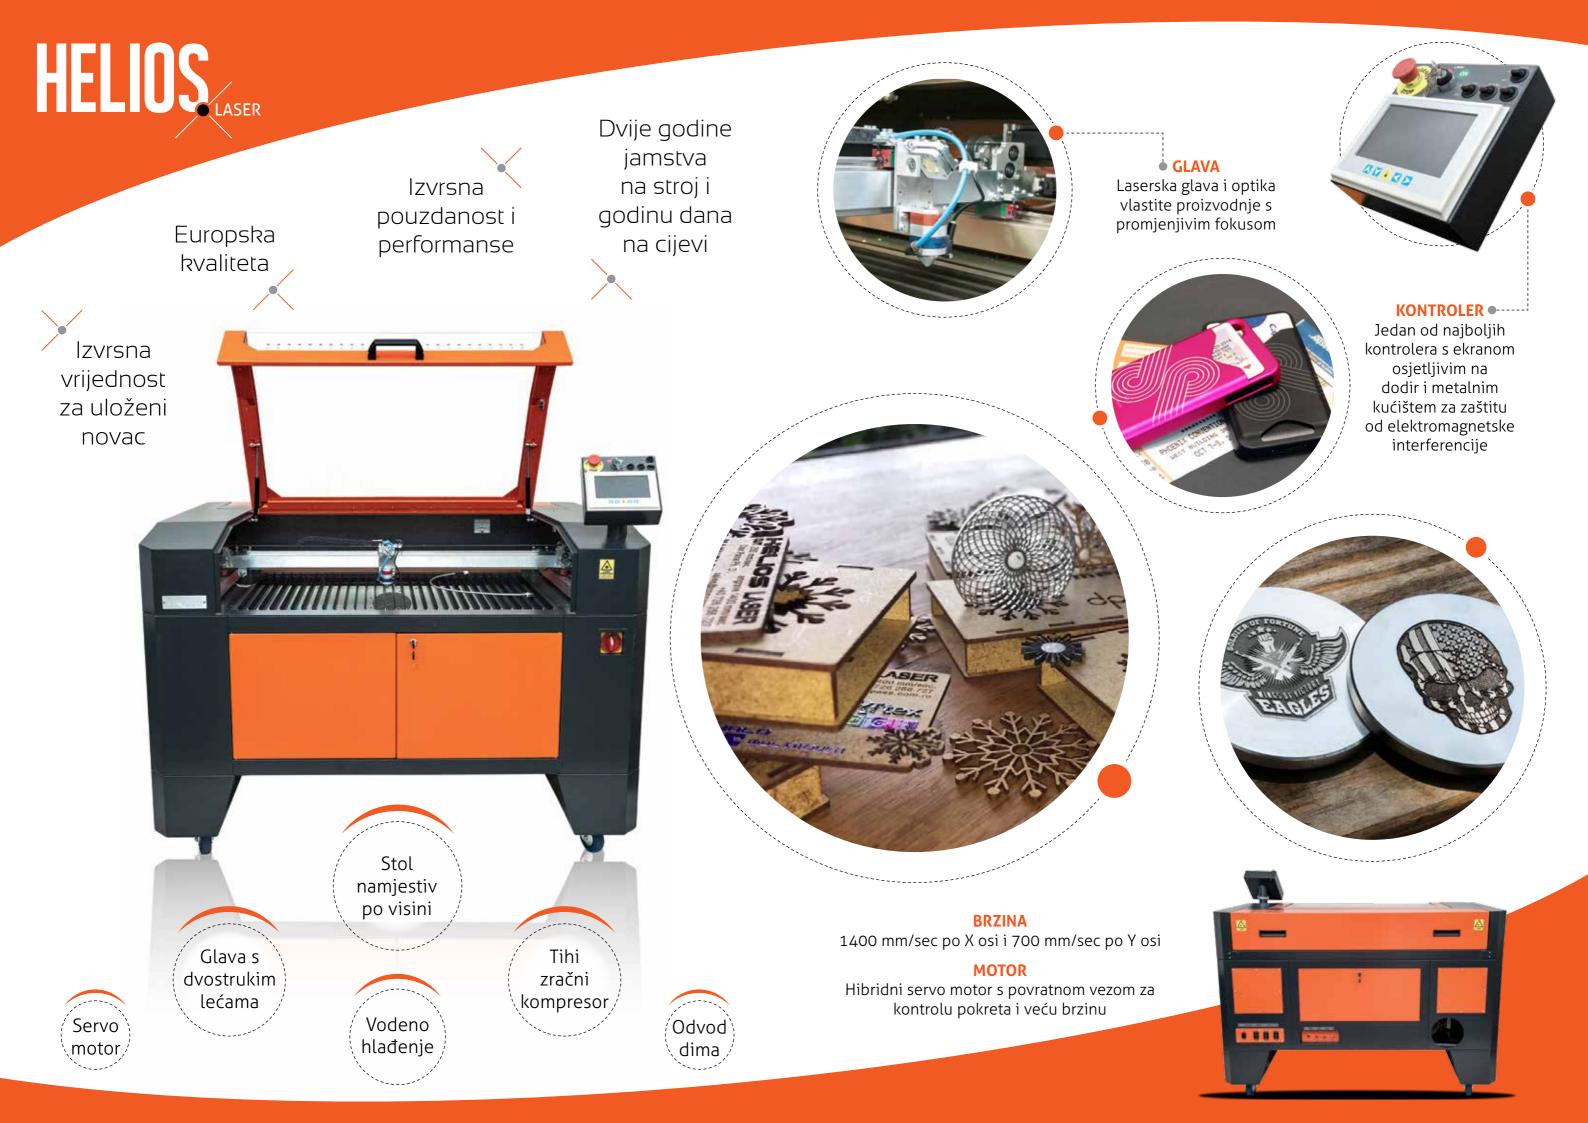

| TECHNICAL INFO               |                                                                                                                                                      |                                                                                                                                                      |                                                                                                                                                                                                         |                                                                                                                                                                                                         |                                                                                                                                                                                                         |                                                                                                                                                                                                         |
|------------------------------|------------------------------------------------------------------------------------------------------------------------------------------------------|------------------------------------------------------------------------------------------------------------------------------------------------------|---------------------------------------------------------------------------------------------------------------------------------------------------------------------------------------------------------|---------------------------------------------------------------------------------------------------------------------------------------------------------------------------------------------------------|---------------------------------------------------------------------------------------------------------------------------------------------------------------------------------------------------------|---------------------------------------------------------------------------------------------------------------------------------------------------------------------------------------------------------|
|                              | HELIOS 60 -<br>Desktop                                                                                                                               | HELIOS 75 -<br>Desktop                                                                                                                               | HELIOS 100                                                                                                                                                                                              | HELIOS 130                                                                                                                                                                                              | HELIOS 155                                                                                                                                                                                              | HELIOS 1021                                                                                                                                                                                             |
| Laser Source                 | sealed CO2 laser tube                                                                                                                                | sealed CO2 laser tube                                                                                                                                | sealed CO2 laser tube                                                                                                                                                                                   | sealed CO2 laser tube                                                                                                                                                                                   | sealed CO2 laser tube                                                                                                                                                                                   | sealed CO2 laser tube                                                                                                                                                                                   |
| aser Power                   | 50W                                                                                                                                                  | 50-65W                                                                                                                                               | 80W                                                                                                                                                                                                     | 100W                                                                                                                                                                                                    | 100W                                                                                                                                                                                                    | 130W                                                                                                                                                                                                    |
| Working Area                 | max 420x630 mm                                                                                                                                       | max 520x750 mm                                                                                                                                       | max 700x1000 mm                                                                                                                                                                                         | max 900x1300 mm                                                                                                                                                                                         | max 1050x1550 mm                                                                                                                                                                                        | max 1050x2050 mm                                                                                                                                                                                        |
| Max Speed                    | 1300 mm/sec                                                                                                                                          | 1300 mm/sec                                                                                                                                          | 1300 mm/sec                                                                                                                                                                                             | 1300 mm/sec                                                                                                                                                                                             | 1300 mm/sec                                                                                                                                                                                             | 1300 mm/sec                                                                                                                                                                                             |
| Controlling software         | DSP control system                                                                                                                                   | DSP control system                                                                                                                                   | DSP control system                                                                                                                                                                                      | DSP control system                                                                                                                                                                                      | DSP control system                                                                                                                                                                                      | DSP control system                                                                                                                                                                                      |
| Driving system               | Hybrid Servo Motors                                                                                                                                  | Hybrid Servo Motors                                                                                                                                  | Hybrid Servo Motors                                                                                                                                                                                     | Hybrid Servo Motors                                                                                                                                                                                     | Hybrid Servo Motors                                                                                                                                                                                     | Hybrid Servo Motors                                                                                                                                                                                     |
| Cooling System               | Water Cw3000 (<br>included )                                                                                                                         | Water Cw3000<br>(included)                                                                                                                           | Water Cw5200<br>(included)                                                                                                                                                                              | Water Cw5200<br>(included)                                                                                                                                                                              | Water Cw5200<br>(included)                                                                                                                                                                              | Water Cw5200<br>(included)                                                                                                                                                                              |
| Supported file format        | BMP, PLT, DST, DXF,<br>and Al                                                                                                                        | BMP,PLT, DST, DXF,<br>and Al                                                                                                                         | BMP,PLT, DST, DXF,<br>and Al                                                                                                                                                                            | BMP,PLT, DST, DXF,<br>and Al                                                                                                                                                                            | BMP,PLT, DST, DXF,<br>and Al                                                                                                                                                                            | BMP,PLT, DST, DXF,<br>and Al                                                                                                                                                                            |
| Resetting Precision          | ±0.1mm                                                                                                                                               | ±0.1mm                                                                                                                                               | ±0.1mm                                                                                                                                                                                                  | ±0.1mm                                                                                                                                                                                                  | ±0.1mm                                                                                                                                                                                                  | ±0.1mm                                                                                                                                                                                                  |
| Min. Engraving Size          | Character 1 x 1mm                                                                                                                                    | Character 1 x 1mm                                                                                                                                    | Character 1 x 1mm                                                                                                                                                                                       | Character 1 x 1mm                                                                                                                                                                                       | Character 1 x 1mm                                                                                                                                                                                       | Character 1 x 1mm                                                                                                                                                                                       |
| Controlling software         | Software (LaserWork<br>V.8), plug in for<br>CorelDraw, AutoCAD                                                                                       | Software (LaserWork<br>V.8), plug in for<br>CorelDraw, AutoCAD                                                                                       | Software (LaserWork<br>V.8), plug in for<br>CorelDraw, AutoCAD                                                                                                                                          | Software (LaserWork<br>V.8), plug in for<br>CorelDraw, AutoCAD                                                                                                                                          | Software (LaserWork<br>V.8), plug in for<br>CorelDraw, AutoCAD                                                                                                                                          | Software (LaserWork<br>V.8), plug in for<br>CorelDraw, AutoCAD                                                                                                                                          |
| Supplementary Functions      | Red Dot, Auto Focus,<br>Air Pump control via<br>relay. Silent fume<br>extraction ventilator<br>w / capacity 500M <sup>3</sup>                        | Red Dot, Auto Focus,<br>Air Pump control via<br>relay. Silent fume<br>extraction ventilator<br>w / capacity 500M <sup>3</sup>                        | Red Dot, Auto Focus,<br>Silent, oil free<br>compressor 24lt.<br>Air flow control via<br>electrovalve. Silent<br>fume extraction<br>ventilator<br>w / capacity 700M <sup>3</sup><br>Touch Screen Display | Red Dot, Auto Focus,<br>Silent, oil free<br>compressor 24lt.<br>Air flow control via<br>electrovalve. Silent<br>fume extraction<br>ventilator<br>w / capacity 700M <sup>3</sup><br>Touch Screen Display | Red Dot, Auto Focus,<br>Silent, oil free<br>compressor 24lt.<br>Air flow control via<br>electrovalve. Silent<br>fume extraction<br>ventilator<br>w / capacity 700M <sup>3</sup><br>Touch Screen Display | Red Dot, Auto Focus,<br>Silent, oil free<br>compressor 24lt.<br>Air flow control via<br>electrovalve. Silent<br>fume extraction<br>ventilator<br>w / capacity 700M <sup>3</sup><br>Touch Screen Display |
| Beam traveling system        | AutoCAD                                                                                                                                              | 3 Mirrors Mo, Φ25, 3mm                                                                                                                               | 3 Mirrors Mo, Φ25, 3mm                                                                                                                                                                                  | 3 Mirrors Mo, Φ25, 3mm                                                                                                                                                                                  | 3 Mirrors Mo, Φ25, 3mm                                                                                                                                                                                  | 3 Mirrors Mo, Φ25, 3mm                                                                                                                                                                                  |
| Focus Lens                   | Znse, Ф20, focus<br>length 50.4 mm                                                                                                                   | Znse, Ф20, focus<br>length 50.4 mm                                                                                                                   | Znse, ⊕20, focus<br>length 63.5mm. Also<br>included extra focus<br>lens ⊕20, focus length<br>38.1mm                                                                                                     | Znse, ⊕20, focus<br>length 63.5mm. Also<br>included extra focus<br>lens ⊕20, focus length<br>38.1mm                                                                                                     | Znse, ⊕20, focus<br>length 63.5mm. Also<br>included extra focus<br>lens ⊕20, focus length<br>38.1mm                                                                                                     | Znse, ⊕20, focus<br>length 63.5mm. Also<br>included extra focus<br>lens ⊕20, focus length<br>38.1mm                                                                                                     |
| Working Table                | Sticks, moving up-down<br>ca 100 mm                                                                                                                  | Sticks, moving up-down ca 100 mm                                                                                                                     | Sticks, moving up-down<br>ca 230 mm                                                                                                                                                                     | Sticks, moving up-down<br>ca 230 mm                                                                                                                                                                     | Sticks, moving up-down<br>ca 230 mm                                                                                                                                                                     | Sticks, moving up-down<br>ca 230 mm                                                                                                                                                                     |
| Safety systems               | Door opening control<br>switch, start key, door<br>locking, emergency<br>stop, laser tube pro<br>tection system in case of<br>cooling system failure | Door opening control<br>switch, start key, door<br>locking, emergency<br>stop, laser tube pro<br>tection system in case of<br>cooling system failure | Door opening control<br>switch, start key, door<br>locking, emergency<br>stop, laser tube pro<br>tection system in case of<br>cooling system failure                                                    | Door opening control<br>switch, start key, door<br>locking, emergency<br>stop, laser tube pro<br>tection system in case of<br>cooling system failure                                                    | Door opening control<br>switch, start key, door<br>locking, emergency<br>stop, laser tube pro<br>tection system in case of<br>cooling system failure                                                    | Door opening control<br>switch, start key, door<br>locking, emergency<br>stop, laser tube pro<br>tection system in case of<br>cooling system failure                                                    |
| Connectivity                 | USB, Ethernet                                                                                                                                        | USB, Ethernet                                                                                                                                        | USB, Ethernet                                                                                                                                                                                           | USB, Ethernet                                                                                                                                                                                           | USB, Ethernet                                                                                                                                                                                           | USB, Ethernet                                                                                                                                                                                           |
| Operating Temperature        | 10 – 35Co                                                                                                                                            | 10 – 35Co                                                                                                                                            | 10 – 35Co                                                                                                                                                                                               | 10 – 35Co                                                                                                                                                                                               | 10 – 35Co                                                                                                                                                                                               | 10 – 35Co                                                                                                                                                                                               |
| Relative Humidity            | 5- 95%                                                                                                                                               | 5- 95%                                                                                                                                               | 5- 95%                                                                                                                                                                                                  | 5- 95%                                                                                                                                                                                                  | 5- 95%                                                                                                                                                                                                  | 5- 95%                                                                                                                                                                                                  |
| Computer Operating<br>System | Windows XP, Vista, 7,<br>8, 10                                                                                                                       | Windows XP, Vista, 7,<br>8, 10                                                                                                                       | Windows XP, Vista, 7,<br>8, 10                                                                                                                                                                          | Windows XP, Vista, 7,<br>8, 10                                                                                                                                                                          | Windows XP, Vista, 7,<br>8, 10                                                                                                                                                                          | Windows XP, Vista, 7,<br>8, 10                                                                                                                                                                          |
| Applicable Materials         | Wood, Acrylic, Plastic,<br>Rubber, Paper                                                                                                             | Wood, Acrylic, Plastic,<br>Rubber, Paper                                                                                                             | Wood, Acrylic, Plastic,<br>Rubber, Paper                                                                                                                                                                | Wood, Acrylic, Plastic,<br>Rubber, Paper                                                                                                                                                                | Wood, Acrylic, Plastic,<br>Rubber, Paper                                                                                                                                                                | Wood, Acrylic, Plastic,<br>Rubber, Paper                                                                                                                                                                |
| Warranty                     | 24 months for<br>mechanical &<br>electronics, 12 months<br>for the laser tubes                                                                       | 24 months for<br>mechanical &<br>electronics, 12 months<br>for the laser tubes                                                                       | 24 months for<br>mechanical &<br>electronics, 12 months<br>for the laser tubes                                                                                                                          | 24 months for<br>mechanical &<br>electronics, 12 months<br>for the laser tubes                                                                                                                          | 24 months for<br>mechanical &<br>electronics, 12 months<br>for the laser tubes                                                                                                                          | 24 months for<br>mechanical &<br>electronics, 12 months<br>for the laser tubes                                                                                                                          |
| Power Consumption            | Max 800 W included<br>the cooling system and<br>fume exhaust                                                                                         | Max 800 W included<br>the cooling system and<br>fume exhaust                                                                                         | Max 2.3 KW included<br>the cooling system and<br>fume exhaust                                                                                                                                           | Max 2.3 KW included<br>the cooling system and<br>fume exhaust                                                                                                                                           | Max 2.5 KW included<br>the cooling system and<br>fume exhaust                                                                                                                                           | Max 2.6 KW included<br>the cooling system and<br>fume exhaust                                                                                                                                           |