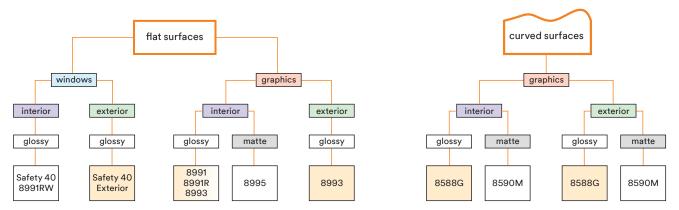

3M's line of anti-graffiti films are intended to be a protective layer to help protect and minimize damage.

| Product                            | 3M™ Safety 40                                                                                                                                                                                               | 3M™ Safety 40<br>Exterior                 | 3M™<br>Scotchgard™<br>Graphic<br>and Surface<br>Protection Film<br>8991                                                                                                                   | 3M™<br>Scotchgard™<br>Removable<br>Graphic<br>and Surface<br>Protection Film<br>8991R   | 3M™<br>Scotchgard™<br>Removable<br>Graphic<br>and Surface<br>Protection Film<br>for Windows<br>8991RW | 3M™<br>Scotchgard™<br>Graphic<br>and Surface<br>Protection Film<br>8993               | 3M™<br>Scotchgard™<br>Graphic<br>and Surface<br>Protection Film<br>8995-124 | 3M™ Anti-<br>Graffiti<br>Wrap Gloss<br>Overlaminate<br>8588G                                                                                      | 3M™ Anti-<br>Graffiti<br>Wrap Matte<br>Overlaminate<br>8590M                                                                                     |
|------------------------------------|-------------------------------------------------------------------------------------------------------------------------------------------------------------------------------------------------------------|-------------------------------------------|-------------------------------------------------------------------------------------------------------------------------------------------------------------------------------------------|-----------------------------------------------------------------------------------------|-------------------------------------------------------------------------------------------------------|---------------------------------------------------------------------------------------|-----------------------------------------------------------------------------|---------------------------------------------------------------------------------------------------------------------------------------------------|--------------------------------------------------------------------------------------------------------------------------------------------------|
| Description                        | For protecting<br>glass surfaces<br>from most forms<br>of graffiti such<br>as scratches,<br>acid-etching<br>and gouges in<br>retail, public<br>facilities and<br>any street-<br>level glass<br>applications | Exterior version<br>of Safety 40          | Extra thickness<br>and special<br>hard coat<br>provide superior<br>substrate<br>and surface<br>protection from<br>stains, abrasion,<br>gouges, UV<br>light and graffiti;<br>easy to clean | Removable<br>version of 8991<br>except when<br>used on printed<br>or unprinted<br>films | Removable<br>version of 8991<br>specifically<br>designed for<br>windows                               | Superior<br>substrate<br>and surface<br>protection from<br>graffiti; easy to<br>clean | Matte<br>overlaminate for<br>interior surface<br>protection                 | Conformable<br>glossy<br>overlaminate<br>designed to<br>protect graphic<br>surfaces from<br>stains, abrasion,<br>gouges, UV light<br>and graffiti | Conformable<br>matte<br>overlaminate<br>designed to<br>protect graphic<br>surfaces from<br>stains, abrasion,<br>gouges, UV light<br>and graffiti |
| Film                               | Hardcoated PET                                                                                                                                                                                              | Hardcoated PET                            | Hardcoated PET                                                                                                                                                                            | Hardcoated PET                                                                          | Hardcoated PET                                                                                        | PET                                                                                   | Hardcoated PET                                                              | Fluorine Based<br>Blend Film                                                                                                                      | Fluorine Based<br>Blend Film                                                                                                                     |
| Thickness                          | 100 μm                                                                                                                                                                                                      | 100 μm                                    | 100 μm                                                                                                                                                                                    | 100 μm                                                                                  | 100 μm                                                                                                | 25 μm                                                                                 | 25 μm                                                                       | 30 μm                                                                                                                                             | 40 μm                                                                                                                                            |
| Finishing                          | Glossy                                                                                                                                                                                                      | Glossy                                    | Glossy                                                                                                                                                                                    | Glossy                                                                                  | Glossy                                                                                                | Glossy                                                                                | Matte                                                                       | Glossy                                                                                                                                            | Matte                                                                                                                                            |
| Compatible<br>Surface              | Glass                                                                                                                                                                                                       | Glass                                     | Graphic Film                                                                                                                                                                              | Graphic Film                                                                            | Glass                                                                                                 | Graphic Film                                                                          | Graphic Film                                                                | Graphic Film                                                                                                                                      | Graphic Film                                                                                                                                     |
| Conforma-<br>bility                | Flat Surfaces                                                                                                                                                                                               | Flat Surfaces                             | Flat Surfaces                                                                                                                                                                             | Flat Surfaces                                                                           | Flat Surfaces                                                                                         | Flat Surfaces                                                                         | Flat Surfaces                                                               | Curved<br>Surfaces                                                                                                                                | Curved<br>Surfaces                                                                                                                               |
| Resistance                         | Scratch and<br>Graffiti                                                                                                                                                                                     | Scratch                                   | Scratch and<br>Graffiti                                                                                                                                                                   | Scratch and<br>Graffiti                                                                 | Scratch and<br>Graffiti                                                                               | Graffiti                                                                              | Graffiti                                                                    | Graffiti                                                                                                                                          | Graffiti                                                                                                                                         |
| Usage                              | Interior                                                                                                                                                                                                    | Exterior                                  | Interior                                                                                                                                                                                  | Interior                                                                                | Interior                                                                                              | Interior and<br>Exterior                                                              | Interior                                                                    | Interior and<br>Exterior                                                                                                                          | Interior and<br>Exterior                                                                                                                         |
| Removability                       | Removable                                                                                                                                                                                                   | Removable                                 | Permanent                                                                                                                                                                                 | Removable                                                                               | Removable                                                                                             | Permanent                                                                             | Permanent                                                                   | Permanent                                                                                                                                         | Permanent                                                                                                                                        |
| Recommended<br>Graffiti<br>Remover | 3M™ Graffiti<br>Remover<br>System (GRS)                                                                                                                                                                     | _                                         | 3M™ Graffiti<br>Remover<br>System (GRS)                                                                                                                                                   | 3M™ Graffiti<br>Remover<br>System (GRS)                                                 | 3M™ Graffiti<br>Remover<br>System (GRS)                                                               | 3M™ Graffiti<br>Remover<br>System (GRS)                                               | 3M™ Graffiti<br>Remover<br>System (GRS)                                     | 3M™ GR1500                                                                                                                                        | 3M™ GR1500                                                                                                                                       |
| Durability                         | Min. 10 Years                                                                                                                                                                                               | Min. 10 Years                             | 7 Years                                                                                                                                                                                   | 7 Years                                                                                 | 7 Years                                                                                               | 7 Years                                                                               | 8 Years                                                                     | 8 Years                                                                                                                                           | 8 Years                                                                                                                                          |
| Warranty*                          | 10 Years                                                                                                                                                                                                    | 10 Years                                  | Up To 5 Years                                                                                                                                                                             | Up To 5 Years                                                                           | Up To 5 Years                                                                                         | Up To 5 Years                                                                         | Up To 5 Years                                                               | Up To 8 Years                                                                                                                                     | Up To 8 Years                                                                                                                                    |
| Typical<br>Applications            | Windows in rail<br>and building<br>market                                                                                                                                                                   | Windows in rail<br>and building<br>market | Graphics in rail<br>market                                                                                                                                                                | Graphics in rail<br>market                                                              | Windows in rail<br>market                                                                             | Graphics in rail<br>market                                                            | Graphics in rail<br>market                                                  | Graphics in rail<br>market                                                                                                                        | Graphics in rail<br>market                                                                                                                       |