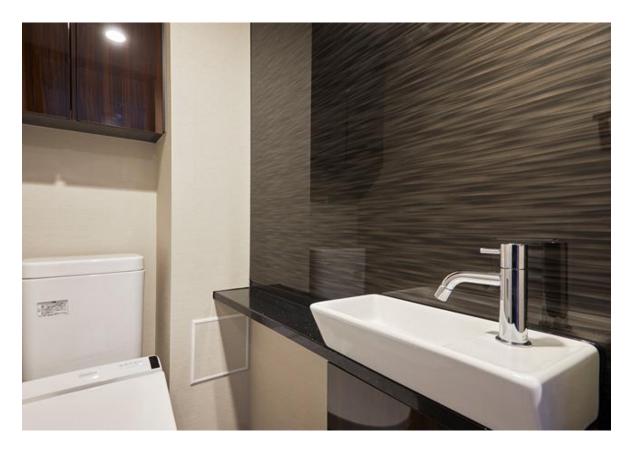

#### 3M DI-NOC™ Glass Design Film – General Characteristics

With its totally transparent adhesive layer, 3M™ DI-NOC™ Glass, an innovative version of the traditional 3M™ DI-NOC™.

It can be applied directly to glass surfaces opening a huge and amazing range of opportunities.

20 patterns will be the introduced ranging from wood, metal, fabric and stone looks, as well as an absolute white and an absolute black.



#### 3M DI-NOC™ Glass Design Film – Main features



Resistant to heat and humidity

3M Warranty indoor 12 Years Roll size 1,22 x 25 mt



#### 3M DI-NOC™ Glass Design Film – 20 finishes



# Examples of applications.





















# Thank you