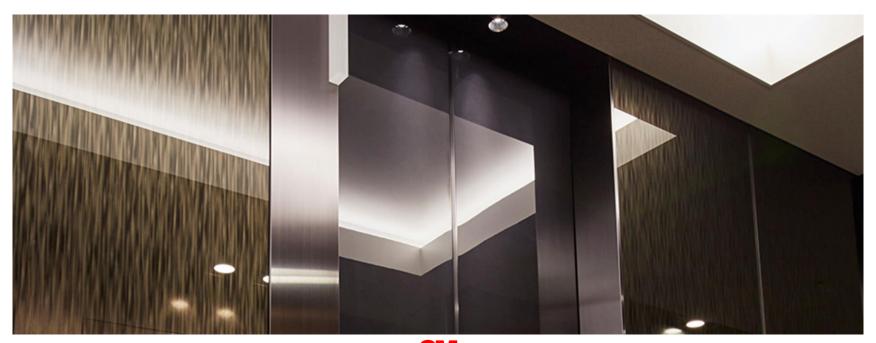

#### 3M DI-NOC™ Glass Design Film – General Characteristics

With its totally transparent adhesive layer, 3M™ DI-NOC™ Glass, an innovative version of the traditional 3M™ DI-NOC™.

It can be applied directly to glass surfaces opening a huge and amazing range of opportunities.

20 patterns will be the introduced ranging from wood, metal, fabric and stone looks, as well as an absolute white and an absolute black.



#### 3M DI-NOC™ Glass Design Film – Main features



Resistant to heat and humidity

3M Warranty indoor 12 Years Roll size 1,22 x 25 mt



#### 3M DI-NOC™ Glass Design Film – 20 finishes



# Examples of applications.





















# Thank you