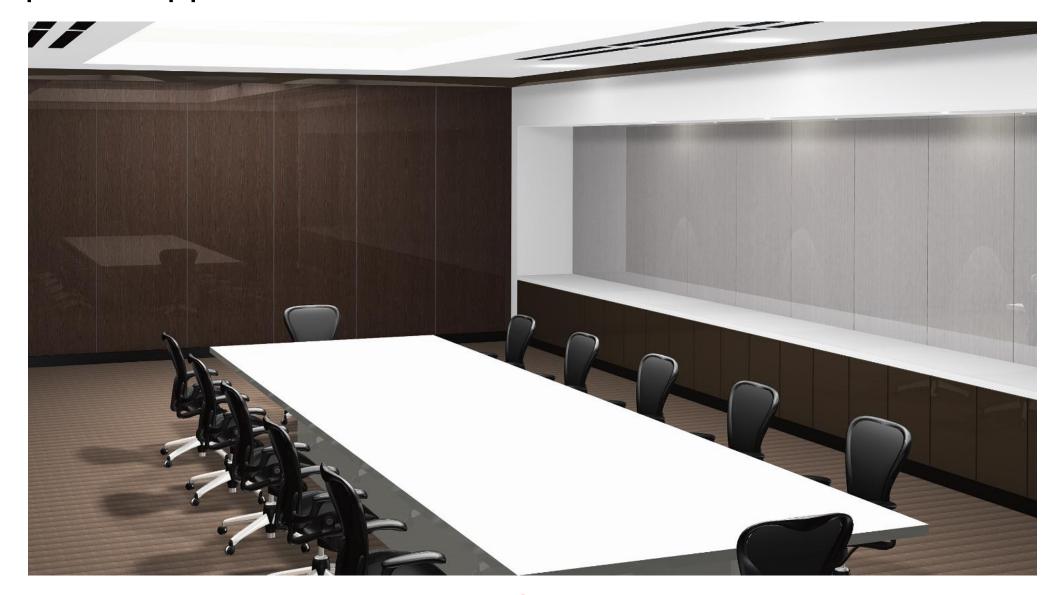

#### 3M DI-NOC™ Glass Design Film – General Characteristics

With its totally transparent adhesive layer, 3M™ DI-NOC™ Glass, an innovative version of the traditional 3M™ DI-NOC™.

It can be applied directly to glass surfaces opening a huge and amazing range of opportunities.

20 patterns will be the introduced ranging from wood, metal, fabric and stone looks, as well as an absolute white and an absolute black.



#### 3M DI-NOC™ Glass Design Film – Main features



Resistant to heat and humidity

3M Warranty indoor 12 Years Roll size 1,22 x 25 mt



#### 3M DI-NOC™ Glass Design Film – 20 finishes



# Examples of applications.





















# Thank you