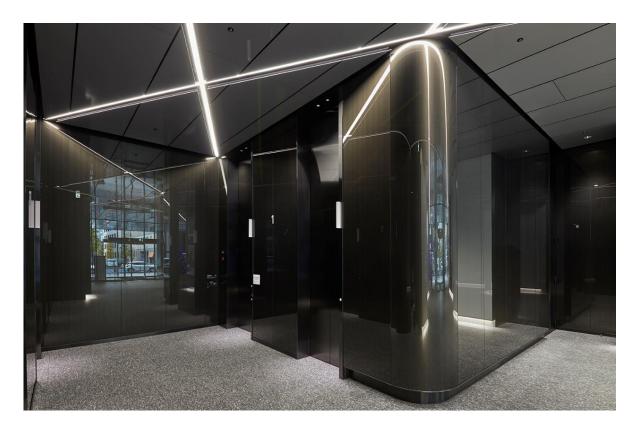

#### 3M DI-NOC™ Glass Design Film – General Characteristics

With its totally transparent adhesive layer, 3M™ DI-NOC™ Glass, an innovative version of the traditional 3M™ DI-NOC™.

It can be applied directly to glass surfaces opening a huge and amazing range of opportunities.

20 patterns will be the introduced ranging from wood, metal, fabric and stone looks, as well as an absolute white and an absolute black.



#### 3M DI-NOC™ Glass Design Film – Main features



Resistant to heat and humidity

3M Warranty indoor 12 Years Roll size 1,22 x 25 mt



#### 3M DI-NOC™ Glass Design Film – 20 finishes



# Examples of applications.





















# Thank you