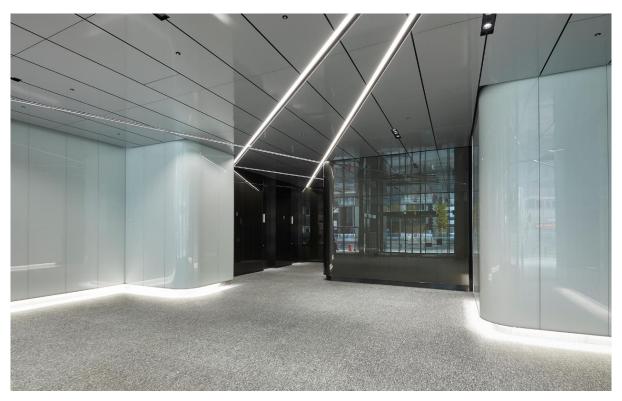

#### 3M DI-NOC™ Glass Design Film – General Characteristics

With its totally transparent adhesive layer, 3M™ DI-NOC™ Glass, an innovative version of the traditional 3M™ DI-NOC™.

It can be applied directly to glass surfaces opening a huge and amazing range of opportunities.

20 patterns will be the introduced ranging from wood, metal, fabric and stone looks, as well as an absolute white and an absolute black.



#### 3M DI-NOC™ Glass Design Film – Main features



Resistant to heat and humidity

3M Warranty indoor 12 Years Roll size 1,22 x 25 mt



#### 3M DI-NOC™ Glass Design Film – 20 finishes



# Examples of applications.





















# Thank you