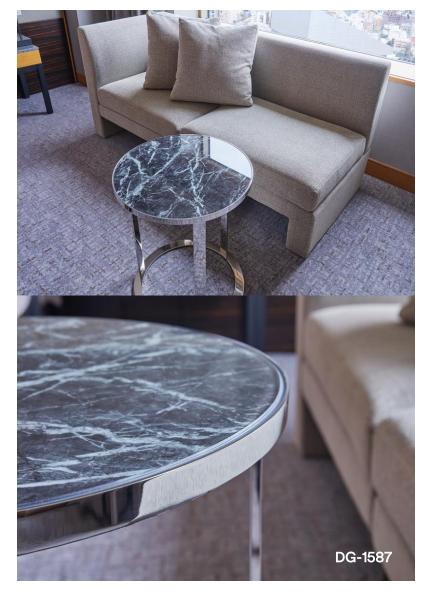

#### 3M DI-NOC™ Glass Design Film – General Characteristics

With its totally transparent adhesive layer, 3M™ DI-NOC™ Glass, an innovative version of the traditional 3M™ DI-NOC™.

It can be applied directly to glass surfaces opening a huge and amazing range of opportunities.

20 patterns will be the introduced ranging from wood, metal, fabric and stone looks, as well as an absolute white and an absolute black.



#### 3M DI-NOC™ Glass Design Film – Main features



Resistant to heat and humidity

3M Warranty indoor 12 Years Roll size 1,22 x 25 mt



#### 3M DI-NOC™ Glass Design Film – 20 finishes



# Examples of applications.





















# Thank you