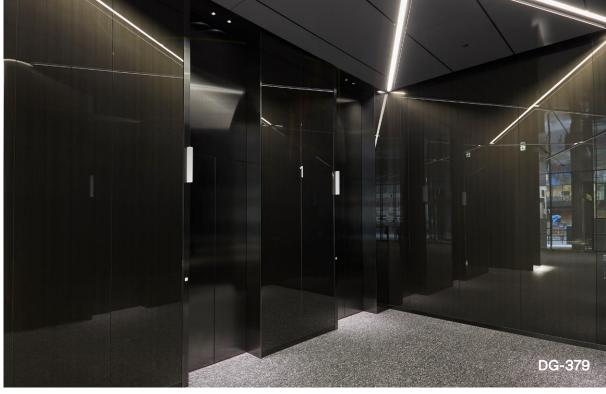

#### 3M DI-NOC™ Glass Design Film – General Characteristics

With its totally transparent adhesive layer, 3M™ DI-NOC™ Glass, an innovative version of the traditional 3M™ DI-NOC™.

It can be applied directly to glass surfaces opening a huge and amazing range of opportunities.

20 patterns will be the introduced ranging from wood, metal, fabric and stone looks, as well as an absolute white and an absolute black.



#### 3M DI-NOC™ Glass Design Film – Main features



Resistant to heat and humidity

3M Warranty indoor 12 Years Roll size 1,22 x 25 mt



#### 3M DI-NOC™ Glass Design Film – 20 finishes



# Examples of applications.





















# Thank you