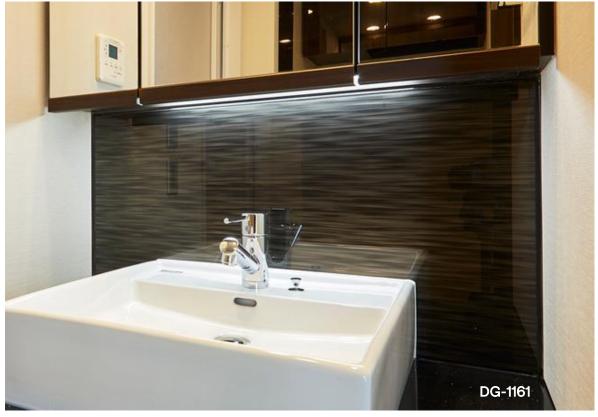

#### 3M DI-NOC™ Glass Design Film – General Characteristics

With its totally transparent adhesive layer, 3M™ DI-NOC™ Glass, an innovative version of the traditional 3M™ DI-NOC™.

It can be applied directly to glass surfaces opening a huge and amazing range of opportunities.

20 patterns will be the introduced ranging from wood, metal, fabric and stone looks, as well as an absolute white and an absolute black.



#### 3M DI-NOC™ Glass Design Film – Main features



Resistant to heat and humidity

3M Warranty indoor 12 Years Roll size 1,22 x 25 mt



#### 3M DI-NOC™ Glass Design Film – 20 finishes



# Examples of applications.





















# Thank you