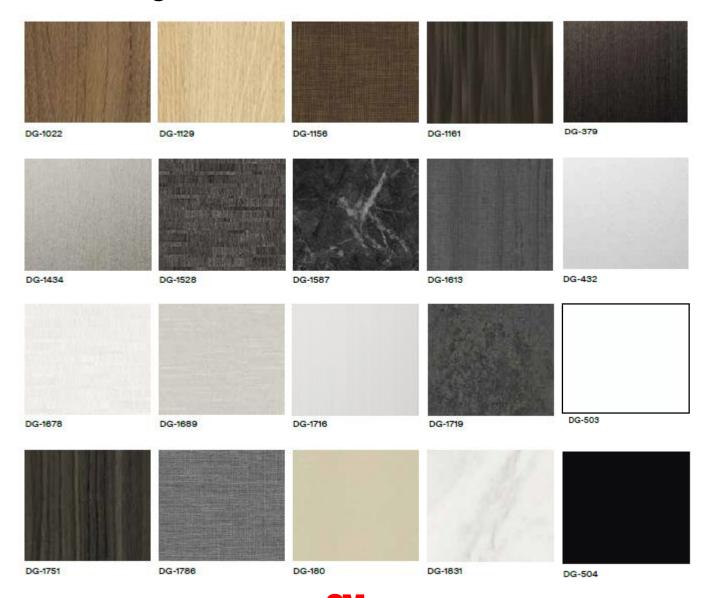

20 patterns will be the introduced ranging from wood, metal, fabric and stone looks, as well as an absolute white and an absolute black.

#### 3M DI-NOC™ Glass Design Film – 20 finishes