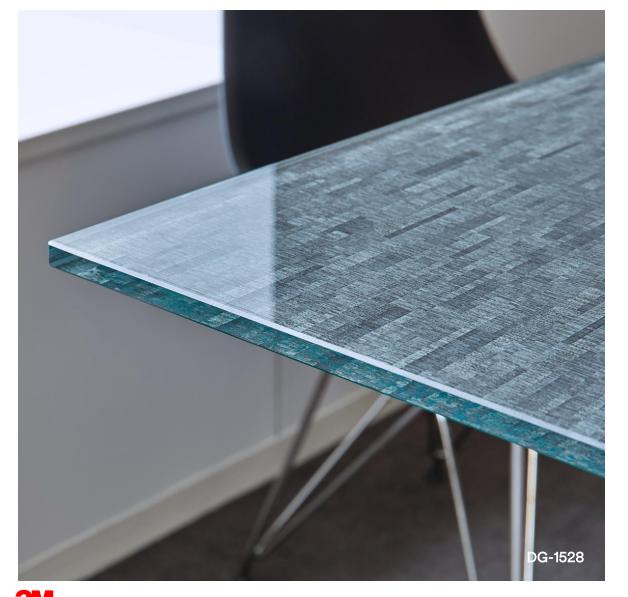

#### 3M DI-NOC™ Glass Design Film – General Characteristics

With its totally transparent adhesive layer, 3M™ DI-NOC™ Glass, an innovative version of the traditional 3M™ DI-NOC™.

It can be applied directly to glass surfaces opening a huge and amazing range of opportunities.

20 patterns will be the introduced ranging from wood, metal, fabric and stone looks, as well as an absolute white and an absolute black.

#### 3M DI-NOC™ Glass Design Film – Main features

Resistant to heat and humidity

3M Warranty indoor 12 Years Roll size 1,22 x 25 mt