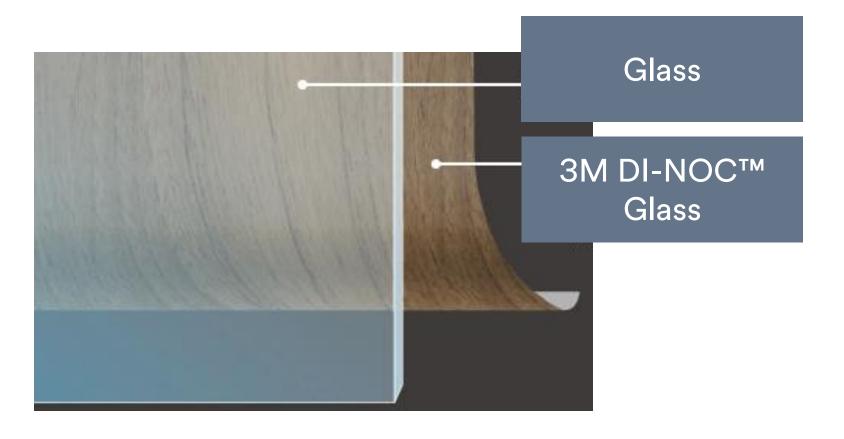

#### 3M DI-NOC™ Glass Design Film – General Characteristics

With its totally transparent adhesive layer, 3M™ DI-NOC™ Glass, an innovative version of the traditional 3M™ DI-NOC™.

It can be applied directly to glass surfaces opening a huge and amazing range of opportunities.