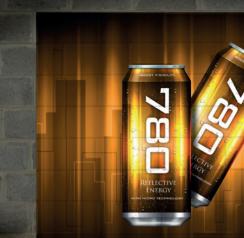

Science.
Applied to Life.™ BOOST VISIBILIT DOST VISIBILITY REFLECTIVE ENERGY Reflective perfected. 3M™ Scotchlite™ Print Wrap Film 780mC-10R Introducing a new way to stand out, shine bright and look great. Thanks to our robust retroreflective technology, this print wrap film grabs attention at a wider viewing angle for maximum visual impact. This reflective film provides a dramatic appearance – any way you look at it.

▲ Excellent reflectivity makes graphics stand out 24 hours a day.

Commercial Solutions Hermeslaan 7 1831 Diegem Belgium

www.3m.co.uk/product-catalogue

Warranty and Limited Liability. The following is made in lieu of all other express or implied warranties, including any implied warranty of merchantability or fitness for a particular purpose. All 3M products are warranted to be free of defects in materials and manufacture at the time of shipment and to meet the specifications stated in the film or media's Product Bulletin. Also see 3M Graphics Warranties Bulletin, which gives the terms, additional limitations of the warranty, if any, and limitations of liability.