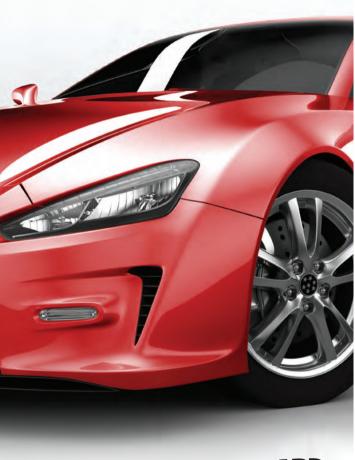

# Because things can get ugly out there.

Scotchgard<sup>™</sup> Paint Protection Film Pro Series helps preserve the quality of your vehicle's finish, can enhance the resale value and keeps your vehicle looking newer longer.

#### Bring it on!

Your vehicle's finish is put to the test by the road, parking lot, garage, weather and everyday use. Why not keep it looking great as long as you can? Scotchgard™ Paint Protection Film Pro Series is simply the ultimate in paint protection. An exceptionally tough, ultra-clear urethane film, this advanced paint protection technology blends in almost invisibly with your vehicle's finish\*. Yet it offers unrivaled protection from almost anything the outside world can throw at it.

Chips: gravel and other road debris can hit your car and can chip your paint.

**Scratches:** sharp objects like keys, rings, watches, can scratch handles and doors.

Stains: bugs and bird droppings contain acids that eat away at the finish.