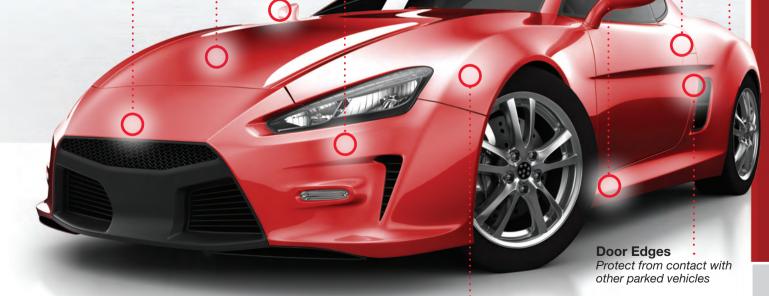

#### **Painted Side Mirrors**

Protect from scratches and stains

#### **Bumpers**

Protect from chips and stains Protect from chips

#### **Leading Hood Edge** Protect from chips

and stains .

Common application areas

**Fender Panels** Protect from chips and stains

**Trunk Ledges** 

Protect from key and .....

**Rocker Panels** 

**Door Handle Cavity** 

iewelry scratches

loading items in your trunk

Protect from chips and stains

Protect from damage caused by .....