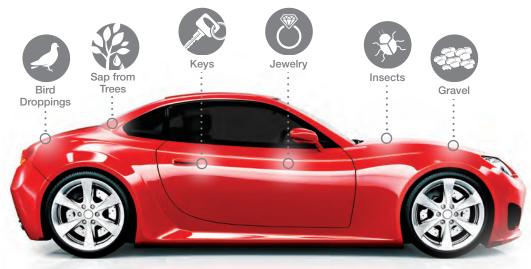

Chips: gravel and other road debris can hit your car and can chip your paint.

**Scratches:** sharp objects like keys, rings, watches, can scratch handles and doors.

Stains: bugs and bird droppings contain acids that eat away at the finish.

#### **Leading Hood Edge** Protect from chips

and stains .

Common application areas

**Fender Panels** Protect from chips and stains

**Trunk Ledges** 

Protect from key and .....

**Rocker Panels** 

**Door Handle Cavity** 

iewelry scratches

loading items in your trunk

Protect from chips and stains

Protect from damage caused by .....