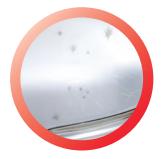

Chips: gravel and other road debris can hit your car and can chip your paint.

**Scratches:** sharp objects like keys, rings, watches, can scratch handles and doors.

Stains: bugs and bird droppings contain acids that eat away at the finish.

#### Bring it on!

Your vehicle's finish is put to the test by the road, parking lot, garage, weather and everyday use. Why not keep it looking great as long as you can? Scotchgard™ Paint Protection Film Pro Series is simply the ultimate in paint protection. An exceptionally tough, ultra-clear urethane film, this advanced paint protection technology blends in almost invisibly with your vehicle's finish\*. Yet it offers unrivaled protection from almost anything the outside world can throw at it.