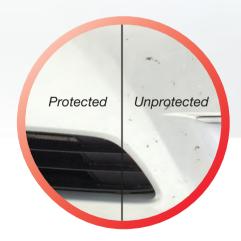

#### It's peace of mind for paint.

Anywhere your vehicle is exposed to damaging elements - that's the ideal place to install Scotchgard™ Paint Protection Film Pro Series.

- Installed using 3M patterns customized to your vehicle for a perfect fit.
- Pro Series provides industry leading scratch and stain resistance along with exceptional clarity.
- Self healing technology helps keep your film looking newer longer.

Virtually nothing can protect your vehicle from scratches, stains and chips using Scotchgard™ Paint Protection Film Pro Series. It's truly the ultimate protection for paint. † Go to www.3M.com/paintprotectionfilm for further details.